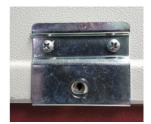

3. Install the included self-tapping screws using a cordless driver.

NOTE: Care should be utilized when using the driver. Make sure to not over-tighten and strip the self-tapped holes.

4. Remove the original screw.