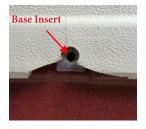

## **CABINET REPAIR INSTRUCTIONS**

1. Place a *bracket* over the damaged screw mounting hole of the cabinet, centering the bottom hole of the bracket over the base insert.

2. Use the original screw to temporarily hold the bracket in place.