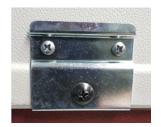

## **CABINET REPAIR INSTRUCTIONS**

1. Place a *bracket* over the damaged screw mounting hole of the cabinet, centering the bottom hole of the bracket over the base insert.

2. Use the original screw to temporarily hold the bracket in place.

3. Install the included self-tapping screws using a cordless driver.

NOTE: Care should be utilized when using the driver. Make sure to not over-tighten and strip the self-tapped holes.

4. Remove the original screw.