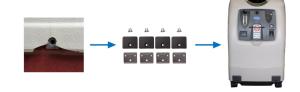

## **CABINET REPAIR INSTRUCTIONS**

1. Place a *bracket* over the damaged screw mounting hole of the cabinet, centering the bottom hole of the bracket over the base insert.

2. Use the original screw to temporarily hold the bracket in place.

3. Install the included self-tapping screws using a cordless driver.

NOTE: Care should be utilized when using the driver. Make sure to not over-tighten and strip the self-tapped holes.

4. Remove the original screw.

5. Place the cover over the *bracket*, hooking [1] the tabs over the top of the bracket and finally rotating [2] the cover towards the bottom of the bracket.

6. Reinstall the original screw.

7. Repeat above steps for the remaining 3 cabinet screw locations.