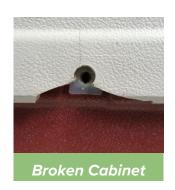

SERVICE SOLUTIONS

Cabinet Repair Kits

FOR INVACARE PLATINUM AND PERFECTO 2
CONCENCENTRATORS

Based on feedback from DME provider repair centers regarding stationary concentrator cabinet failures, Oxus investigated an aftermarket solution with an eye toward cost reduction. Oxus has produced a repair kit to allow for cost-effective and professional repair of failed concentrator cabinets while avoiding a complete cabinet replacement.

## Included in each kit (see back for installation instructions):

- 4 Structural Brackets
- 4 Cosmetic Top Covers (dark gray)
- 8 Attachment Screws

| APPLICATION        | DESCRIPTION        | OXUS PART # |
|--------------------|--------------------|-------------|
| Invacare Platinum  | Cabinet Repair Kit | RS-01008    |
| Invacare PerfectO2 | Cabinet Repair Kit | RS-01009    |