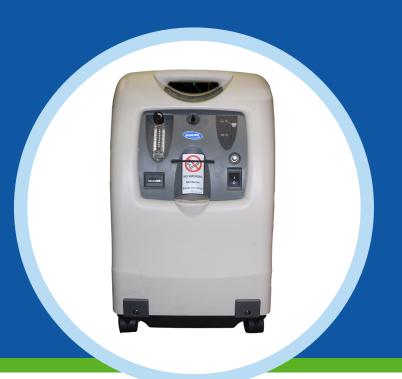

SERVICE SOLUTIONS

Cabinet Repair Kits

FOR INVACARE PLATINUM AND PERFECTO 2
CONCENCENTRATORS

Based on feedback from DME provider repair centers regarding stationary concentrator cabinet failures, Oxus investigated an aftermarket solution with an eye toward cost reduction. Oxus has produced a repair kit to allow for cost-effective and professional repair of failed concentrator cabinets while avoiding a complete cabinet replacement.

## Included in each kit (see back for installation instructions):

- 4 Structural Brackets
- 4 Cosmetic Top Covers (dark gray)
- 8 Attachment Screws

| APPLICATION        | DESCRIPTION        | OXUS PART # |
|--------------------|--------------------|-------------|
| Invacare Platinum  | Cabinet Repair Kit | RS-01008    |
| Invacare PerfectO2 | Cabinet Repair Kit | RS-01009    |