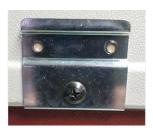

5. Place the cover over the *bracket*, hooking [1] the tabs over the top of the bracket and finally rotating [2] the cover towards the bottom of the bracket.

6. Reinstall the original screw.

7. Repeat above steps for the remaining 3 cabinet screw locations.

**Oxus America** 2046 Brown Rd. Auburn Hills, MI 48326 Phone: 248-475-0925 | Toll Free: 888-475-1568 sales@oxusamerica.com

Oxus is an engineering, manufacturing, and service company specializing in medical devices and gas seperation technology. We are a FDA registered, ISO 13485 Certified **OEM Manufacturer and have been in business** for over 20 years.