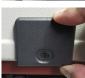

## **CABINET REPAIR INSTRUCTIONS**

1. Place a *bracket* over the damaged screw mounting hole of the cabinet, centering the bottom hole of the bracket over the base insert.

2. Use the original screw to temporarily hold the bracket in place.

3. Install the included self-tapping screws using a cordless driver.

NOTE: Care should be utilized when using the driver. Make sure to not over-tighten and strip the self-tapped holes.

4. Remove the original screw.