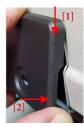

5. Place the cover over the *bracket*, hooking [1] the tabs over the top of the bracket and finally rotating [2] the cover towards the bottom of the bracket.

6. Reinstall the original screw.

7. Repeat above steps for the remaining 3 cabinet screw locations.