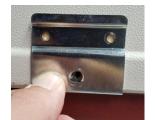

## **CABINET REPAIR INSTRUCTIONS**

1. Place a *bracket* over the damaged screw mounting hole of the cabinet, centering the bottom hole of the bracket over the base insert.

2. Use the original screw to temporarily hold the bracket in place.